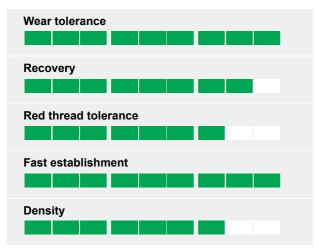

## **Ratings**

An ideal mixture for the renovation of worn playing surfaces. Tetragame 4Turf tetraploid ryegrass introduces the latest genetics from DLF ensuring that PM 80 will establish rapidly with improved colour, drought tolerance, nitrogen efficiency and incredible disease resistance! The inclusion of Chardin perennial ryegrass provides excellent colour and shoot density. An ideal mixture for the renovation of worn playing surfaces.